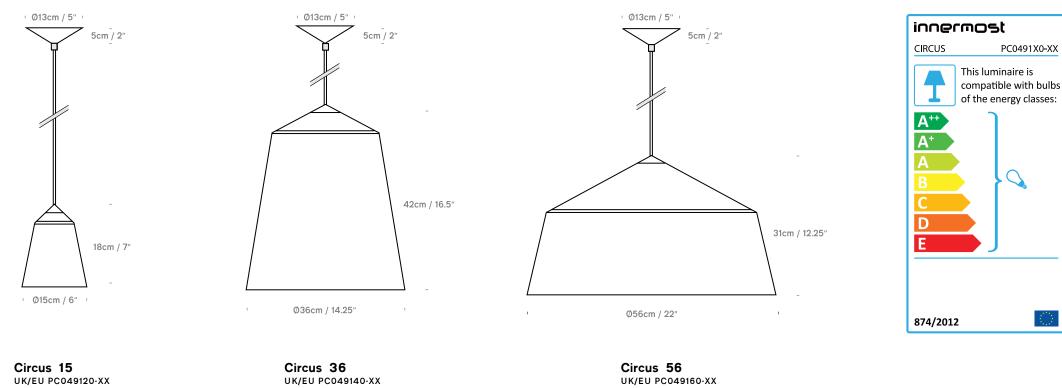

## Circus by Corinna Warm

## innermost

USA PC049320-XX

Lightsource UK/EU E27 Max 60W, USA E26 Max 60W (not included) USA PC049340-XX

Lightsource UK/EU E27 Max 100W, USA E26 Max 100W (not included) USA PC049360-XX

Lightsource UK/EU E27 Max 100W, USA E26 Max 100W (not included)

| Product Category | Pendant                                                                              |
|------------------|--------------------------------------------------------------------------------------|
| Material         | Aluminium                                                                            |
| Ceiling Rose     | Conical.<br>Colour matches pendant exterior colour                                   |
| Cable            | 4m. Black Circus- black braided cable<br>Other options come with white braided cable |